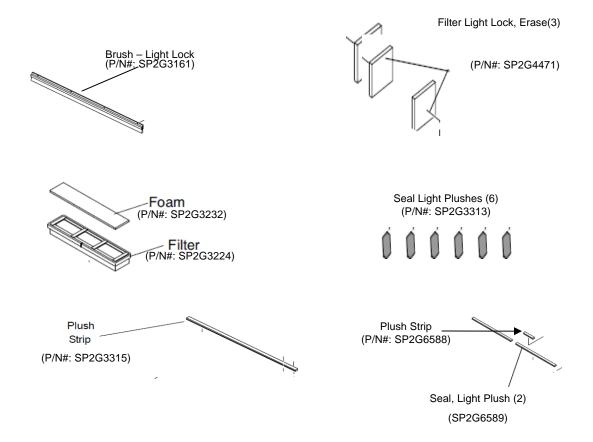

## Preventative Maintenance Kit (SP2G7712) Includes:

|                                        |                                        | Qty      |
|----------------------------------------|----------------------------------------|----------|
| Part #                                 | Description                            | Included |
| SP2G7712                               | Preventative Maintenance Kit Includes: |          |
| SP2G3161<br>(replacement for SP2G3160) | Brush - Assembly Input                 | 1        |
| SP2G3232                               | Filter, Foam                           | 1        |
| SP2G3224                               | Filter, Air Intake                     | 1        |
| SP2G4471                               | Filter – Light Lock, Erase             | 3        |
| SP2G3313<br>(replacement for SP2G6062) | Seal - Light Plush                     | 6        |
| SP2G3315<br>(replacement for SP2G6063) | Seal - Light Plush                     | 1        |
| SP2G6589                               | Seal - Light Plush                     | 2        |
| SP2G6588                               | Seal - Light Plush                     | 1        |