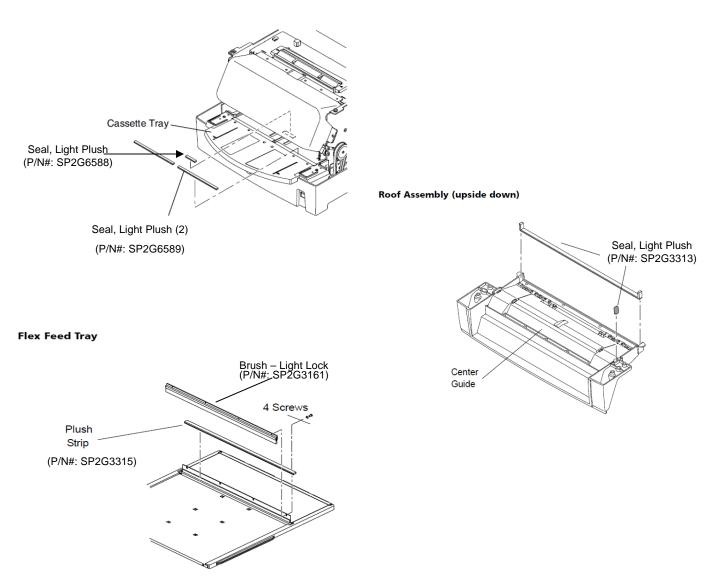

## Brush and Plush (felt) Replacement Parts

**Cassette Tray** 

|                                          |                                    | Qty      |
|------------------------------------------|------------------------------------|----------|
| Part #                                   | Description                        | Required |
| SP2G3161<br>(replacement for SP2G3160)   | Brush - Light Lock, Flex Feed Tray | 1        |
| SP2G3313 *<br>(replacement for SP2G6062) | Seal - Light Plush                 | 6        |
| SP2G3315 *<br>(replacement for SP2G6063) | Seal - Light Plush                 | 1        |
| SP2G6589 *                               | Seal - Light Plush                 | 2        |
| SP2G6588 *                               | Seal - Light Plush                 | 1        |

Parts denoted by an (\*) are only available as part of the Preventative Maintenance Kit P/N#: SP2G7712.